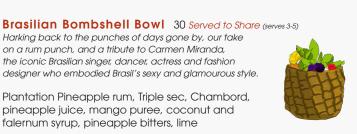

## Palm Tree Punch 9.5

An explosion of fruit inspired by Brasil's tropical north east, where British, Portuguese and Africans first made their homes

Plantation 3 stars rum, Plantation Pineapple rum, Vsabel Regina brandy, hibiscus, coconut and falernum syrup, pineapple juice, lime